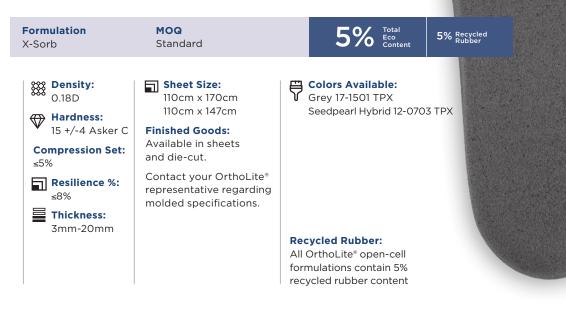

## X-Sorb

Long-term

High-level breathability

Washable

Antimicrobial

## Ultra-high Density, Impact-absorbing Foam for Superior Comfort & Protection

OrthoLite® X-Sorb<sup>™</sup> is the highest density, lowest rebound foam ever engineered by OrthoLite®—providing outstanding shock-dampening and energy absorption. The formulation is ideal for a wide range of applications across footwear, sports and safety equipment where unequaled comfort, performance, stability and mobility are critical.

## PRODUCT SUMMARY

With its extraordinarily low resiliency and high density, OrthoLite® X-Sorb<sup>™</sup> foam deadens impact forces before they're transferred to the body. Low elongation and ultra-high tensile strength allow it to stretch and rebound enhancing range of motion while maintaining all the signature OrthoLite® attributes. With OrthoLite® X-Sorb<sup>™</sup>, footwear can deliver superior confidence and under-foot protection, and sports equipment can enhance safety and reduce fatigue without adding bulk.

## APPLICATION

OrthoLite® X-Sorb<sup>¬¬</sup> is perfect for any situation that requires exceptional comfort and protection from impact and vibration. In footwear, it can be used in both single- and dual-layer applications—with a softer foam on top to deliver immediate step-in comfort. For safety and sports equipment, its tensile strength and minimal weight provide protection while reducing fatigue and enhancing performance—while allowing for full range of motion.

OrthoLite<sup>®</sup> Hybrid<sup>™</sup> Technology is available in the Seedpearl Hybrid color 12-0703 TPX. Hybrid is a recycled technology that reuses post production waste foam. Waste colors and waste pieces will vary in size, density, hardness and color.