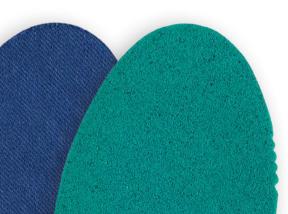

The exclusive formulation allows you to reduce your carbon footprint while expanding your range with more eco-friendly offerings. OrthoLite® Eco LT™ combines 6% bio-oil content made from our proprietary castor oil formulation with 5% recycled rubber content-delivering an eco-friendly foam with uncompromised comfort and performance.

#### **APPLICATION**

OrthoLite® Eco LT™ is ideal for a wide range of eco-friendly applications where cushioning and performance are critical—including insole, strobel and upper applications. True to all OrthoLite® foams, it provides a cooler, drier, healthier environment inside the shoe, with long-lasting cushioning.